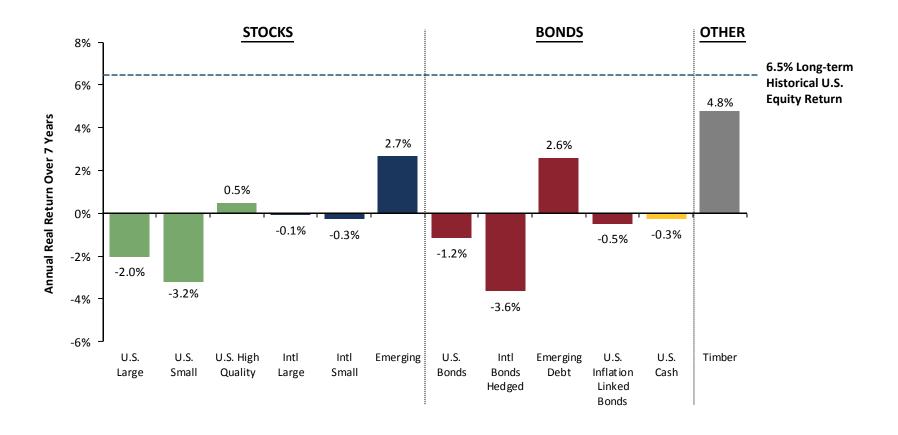

## 7-Year Asset Class Real Return Forecasts\*

As of March 31, 2015

## Source: GMO

\*The chart represents real return forecasts for several asset classes and not for any GMO fund or strategy. These forecasts are forward-looking statements based upon the reasonable beliefs of GMO and are not a guarantee of future performance. Forward-looking statements speak only as of the date they are made, and GMO assumes no duty to and does not undertake to update forward-looking statements. Forward-looking statements are subject to numerous assumptions, risks, and uncertainties, which change over time. Actual results may differ materially from those anticipated in forward-looking statements. U.S. inflation is assumed to mean revert to long-term inflation of 2.2% over 15 years.